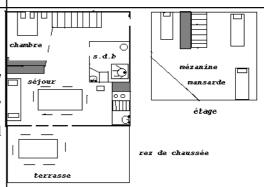

# Chalets "Lílas", "Mímosas", "Châtaígníer", "Chêne", "Erable" and "Marronníer"

In a pleasant location, these chalets are entirely equipped for 5 to 7 people with cutlery (TV, washing machine, dishwasher, little oven grill, percolator), and bedding (pillows and blankets for : 1 double bed, 1 folding double bed and 3 single beds). The chalets also provide shaded patio.