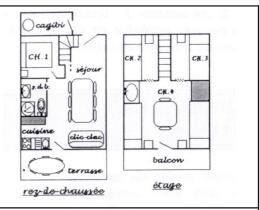

### Chalets "Primevères", "Bruyères" and "Genêts"

In a wonderful location with lovely view of the lake of Eguzon, our chalets **Primevères. Bruyères and Genêts** are entirely equipped for 8 people with cutlery (microwave oven, little oven grill, percolator), and bedding (pillows and blankets for : 1 double bed, 1 folding double bed and 4 single beds). The chalets also provide shaded patio and balcony.