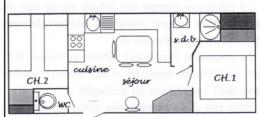

### Chalets "Aubépine" and "Coquelicot"

Over seing the campsite, in peaceful wooded surroundings, the brown chalets **Aubépine and Coquelicot** are entirely equipped for 7 people with cutlery (little oven grill, percolator), and bedding (pillows and blankets for : 1 double bed, 1 bunk bed and 3 single beds). The chalets also provide shaded patio and are comfortable all year long.