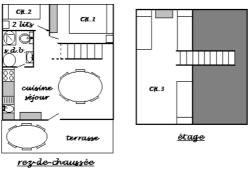

### Chalets "Aubépine" and "Coquelicot"

Over seing the campsite, in peaceful wooded surroundings, the brown chalets **Aubépine and Coquelicot** are entirely equipped for 7 people with cutlery (little oven grill, percolator), and bedding (pillows and blankets for : 1 double bed, 1 bunk bed and 3 single beds). The chalets also provide shaded patio and are comfortable all year long.