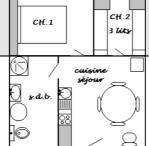

### Chalets "Primevères", "Bruyères" and "Genêts"

In a wonderful location with lovely view of the lake of Eguzon, our chalets **Primevères. Bruyères and Genêts** are entirely equipped for 8 people with cutlery (microwave oven, little oven grill, percolator), and bedding (pillows and blankets for : 1 double bed, 1 folding double bed and 4 single beds). The chalets also provide shaded patio and balcony.