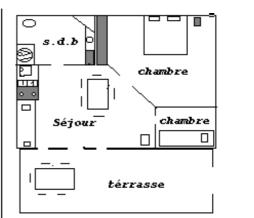

### Chalets "Cannas" and "Flamboyants"

In a pleasant location and with a protected view of the lake, the chalets **Cannas and Flamboyants** are entirely equipped for 3 to 5 people with cutlery (TV, washing machine, dishwasher, little oven grill, percolator), and bedding (pillows and blankets for : 1 double bed, 1 folding double bed and 1 single bed). The chalets also provide shaded patio and lake view.